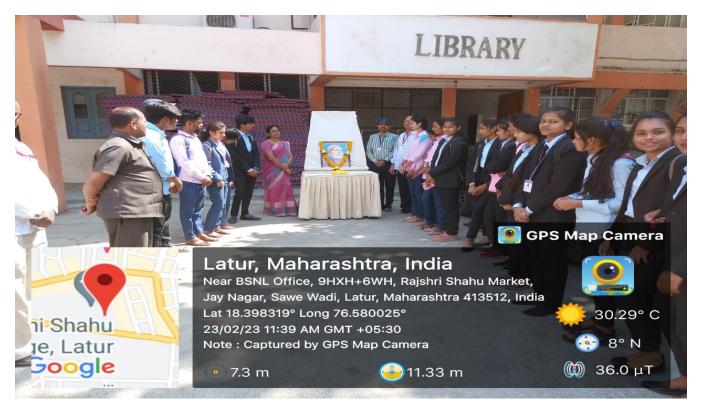

#### v. Brief Summary :

The jayanti program was started by placing floral wreaths image of Sant Gadge Baba.

Dr. Prakash Rodia highlighted the work of Sant Gadge Baba in the eradication of superstitions. He said "convincingly explained the importance of social enlightenment, social awareness and cleanliness through the medium of bhajan and kirtana." Students, Teaching & nonteaching Staff were participated in this occasion. Library staff took effort the grand success of the Sant Gadge Baba jayanti program.

### C) Photograph of jio-tagged

Students, Teaching & nonteaching student were participated in this occasion. Non teaching staff took effort the grand success of the jayanti program.

Student carrying floral wreaths Photos of Balshastri Jambhekar