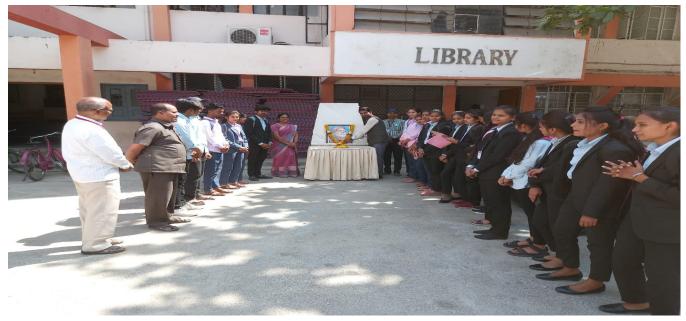

#### v. Brief Summary :

The jayanti program was started by placing floral wreaths image of Sant Gadge Baba.

Dr. Prakash Rodia highlighted the work of Sant Gadge Baba in the eradication of superstitions. He said "convincingly explained the importance of social enlightenment, social awareness and cleanliness through the medium of bhajan and kirtana." Students, Teaching & nonteaching Staff were participated in this occasion. Library staff took effort the grand success of the Sant Gadge Baba jayanti program.

### C) Photograph of jio-tagged

Students, Teaching & nonteaching student were participated in this occasion. Non teaching staff took effort the grand success of the jayanti program.

Student carrying floral wreaths Photos of Balshastri Jambhekar